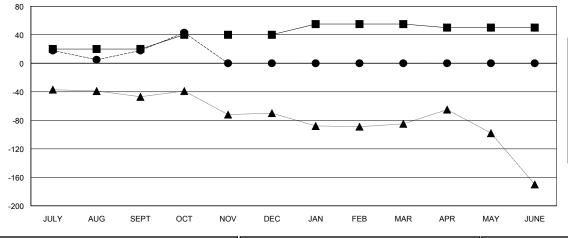

## GOALS AND ACTUAL MEMBERS CUMULATIVE

| -■- MEMBER GROWTH NET GOAL        |  |
|-----------------------------------|--|
| - ● - MEMBER GROWTH ACTUAL        |  |
| - ▲ - LAST YEAR MEMBERSHIP ACTUAL |  |
|                                   |  |
|                                   |  |

## **HOWARD HUDSON LOCATION CALIFORNIA**

**GMT CA** 

| Clubs                 |               |           |               | Members               |                           |                         |                                                    |
|-----------------------|---------------|-----------|---------------|-----------------------|---------------------------|-------------------------|----------------------------------------------------|
| RESULTS FOR 2018-2019 |               |           |               | RESULTS FOR 2018-2019 |                           |                         |                                                    |
| QUARTER               | NEW CLUB GOAL | NEW CLUBS | DROPPED CLUBS | QUARTER               | MEMBER GROWTH NET<br>GOAL | MEMBER GROWTH<br>ACTUAL | DROPPED<br>MEMBERS ACTUAL<br>(including transfers) |
| JULY/AUG/SEPT         | 1             | 0         | 2             | JULY/AUG/SEPT         | 20                        | 104                     | 73                                                 |
| OCT/NOV/DEC           | 1             | 1         | 0             | OCT/NOV/DEC           | 20                        | 34                      | 8                                                  |
| JAN/FEB/MAR           | 1             | 0         | 0             | JAN/FEB/MAR           | 15                        | 0                       | 0                                                  |
| APR/MAY/JUNE          | 0             | 0         | 0             | APR/MAY/JUNE          | -5                        | 0                       | 0                                                  |