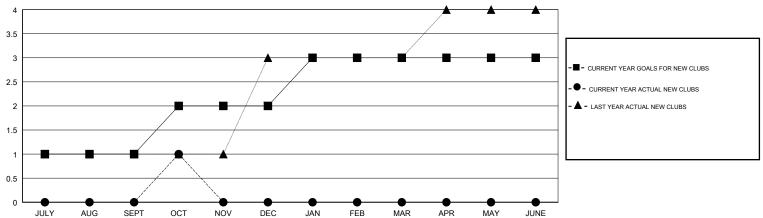

## GOALS AND ACTUAL NEW CLUBS CUMULATIVE

## **HOWARD HUDSON LOCATION CALIFORNIA**

**GMT CA** 

| Clubs                 |               |           |               | Members               |                           |                         |                                                    |
|-----------------------|---------------|-----------|---------------|-----------------------|---------------------------|-------------------------|----------------------------------------------------|
| RESULTS FOR 2018-2019 |               |           |               | RESULTS FOR 2018-2019 |                           |                         |                                                    |
| QUARTER               | NEW CLUB GOAL | NEW CLUBS | DROPPED CLUBS | QUARTER               | MEMBER GROWTH NET<br>GOAL | MEMBER GROWTH<br>ACTUAL | DROPPED<br>MEMBERS ACTUAL<br>(including transfers) |
| JULY/AUG/SEPT         | 1             | 0         | 2             | JULY/AUG/SEPT         | 20                        | 104                     | 73                                                 |
| OCT/NOV/DEC           | 1             | 1         | 0             | OCT/NOV/DEC           | 20                        | 34                      | 8                                                  |
| JAN/FEB/MAR           | 1             | 0         | 0             | JAN/FEB/MAR           | 15                        | 0                       | 0                                                  |
| APR/MAY/JUNE          | 0             | 0         | 0             | APR/MAY/JUNE          | -5                        | 0                       | 0                                                  |